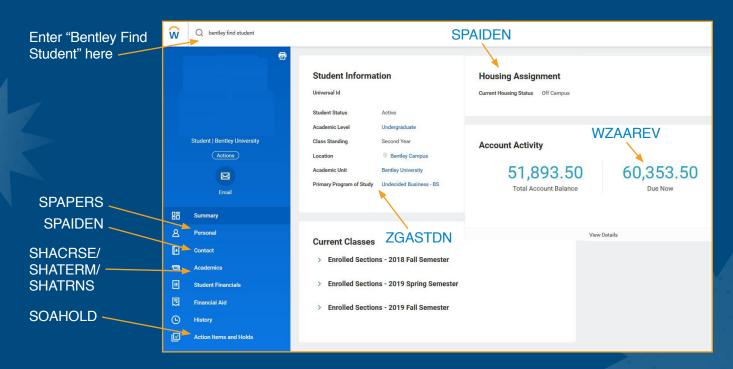

## "BENTLEY FIND STUDENT" YOUR GATEWAY TO ALL STUDENT INFORMATION

Where did all that Banner information go? Simply enter "Bentley Find Student" into Workday, and select the student's name to view a consolidated screen.

Find your favorite Banner forms, now renamed—all in one convenient location.